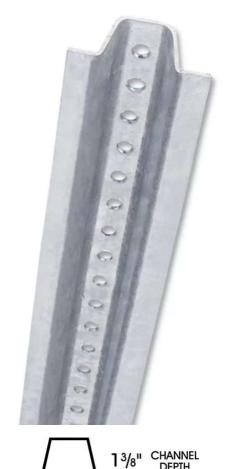

#### **SPECIFICATIONS**

- Manufactured from galvanized steel
- 8' tall x 2" wide U channel post
- 1" 3/8 channel depth
- Tapered and easily drives into the ground